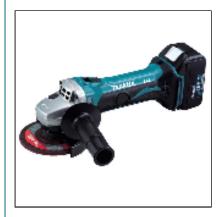

## BGA452SFE 18V 115MM ANGLE GRINDER

## PRODUCT DESCRIPTION

Powerful angle grinder now free from the restriction of cables and power sockets. Capable of using wheels or discs for mains Grinders. Easy-to-grip, small circumference motor housing.

## Standard Equipment

Fast charger, battery cartridges, lock nut wrench, side handle, abrasive wheel, case

Wheel Size: 115mm Diameter No Load Speed: 10,000rpm

Net Weight: 1.9kg Battery: Li-lon